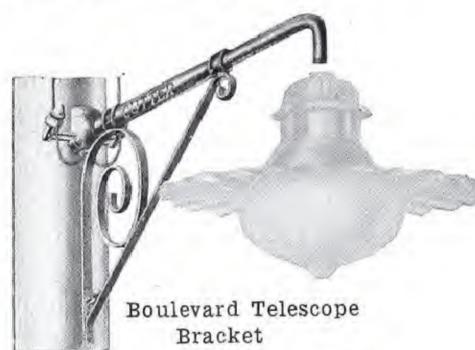

CUTTER BRACKETS Reflectors with suspension parts are listed in this catalogue as streethood bodies. Interchangeable parts make it easy to convert from one style to another. Brackets for supporting the streethood bodies are listed separately. These are made in plain and ornamental types and of such a variety of designs that it is possible to select a complete fixture to meet any requirement for efficient and artistic lighting.